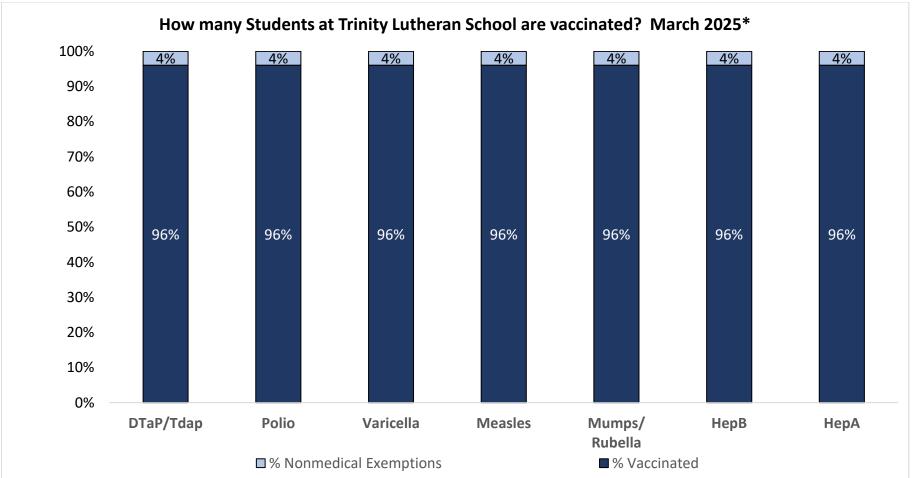

Number of children at the school\*\*: 51
Percent of children with no immunization or exemption record: 0%
Percent of children with a medical exemption for one or more vaccine(s): 0%

<sup>\*</sup> Not all immunizations are required for all grades. These numbers may not total 100% if some children have medical exemptions, or are incomplete or in process with immunizations but do not need an exemption because they are on schedule.

<sup>\*\*</sup>There is/are also 0 child(ren) enrolled for whom immunizations are not required to be reported because their records are tracked by another site or they attend fewer than 5 days per year.