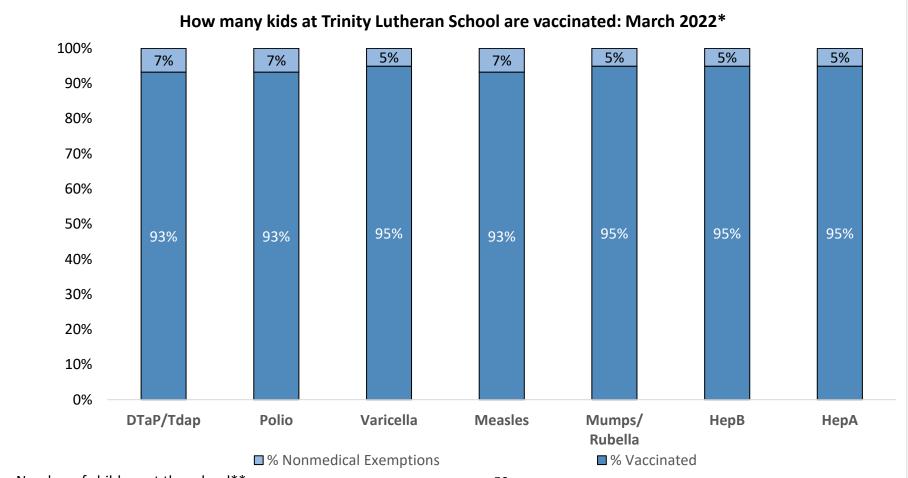

Number of children at the school\*\*: 59
Percent of children with no immunization or exemption record: 0%
Percent of children with a medical exemption for one or more vaccine(s): 0%

<sup>\*</sup> Not all immunizations are required for all grades. These numbers may not total 100% if some children have medical exemptions, or are incomplete or in process with immunizations but do not need an exemption because they are on schedule.